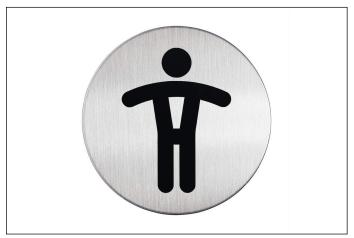

## PICTO Men's WC Symbol Ø 83 mm

| Article number | 490523 | S |
|----------------|--------|---|
| Colour         | silver | 9 |

| Sales unit quantity | 1 piece       |
|---------------------|---------------|
| Sales unit EAN      | 4005546400143 |