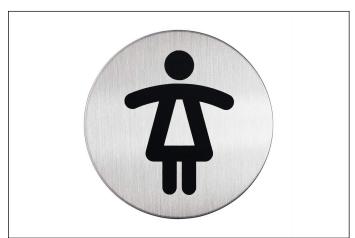

## PICTO Women's WC Symbol Ø 83 mm

| Article number | 490423 | Sales ur |
|----------------|--------|----------|
| Colour         | silver | Sales ur |

| Sales unit quantity | 1 piece       |
|---------------------|---------------|
| Sales unit EAN      | 4005546400136 |