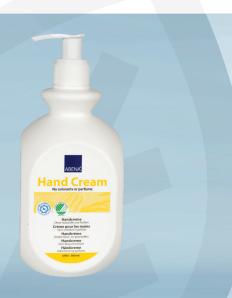

# Hand Cream, ABENA, 500 ml, no colorant or perfume, 21% lipids

- ✓ Moisturizing
- ✓ Is absorbed quickly
- ✓ Nourishing ingredients
- ✓ The ideal personal care product for daily use

## **Product Description**

ABENA's Hand Cream is a mild, nourishing cream that absorbs quickly into the skin. The hand cream has a high content of vegetable oils, which nourishes without feeling greasy. The glycerin content maintains the skin's moisture balance. The hand cream is suitable for all skin types and can be used daily. Our hand cream is available with 21% and 35% lipids respectively. Both variants are without perfume.