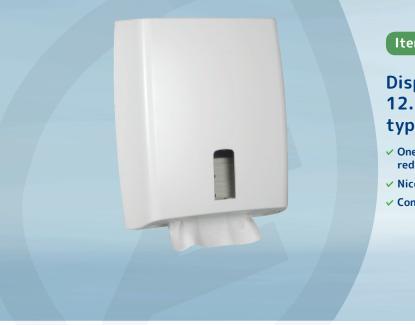

# Dispenser, White Classic, Midi, 12.5x31x39cm, white, plastic, for all types of paper towels

- One-sheet-at-a-time function, which increases hygiene and reduces consumption
- Nice and stylish design
- Consumption can be followed so you never run out of paper

### **Product Description**

A stylish design with smooth edges for an inviting experience. The opening is designed so that only one paper towel at a time is removed. The design also ensures that sheets do not fall out when the lid is opened. The dispenser is designed so that you can easily keep an eye on how much has been used without opening it. Made in Denmark.