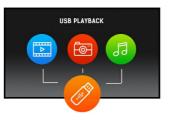

#### **USB** Playback

The monitor supports playback of presentations, video and almost any type of content stored on the USB device or internal memory.