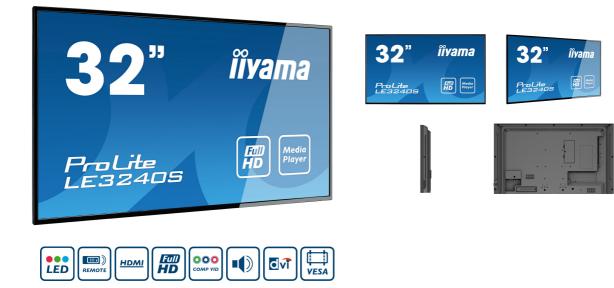

# іїvama

#### 32" Full HD professional large format display

The ProLite LE3240S is a 32" Full HD, professional and fanless LED-backlit display. Incorporating the latest Commercial Grade VA panel technology, the display guarantees great viewing from all angles, high brightness and exceptional colour clarity. A wide range of video and audio inputs ensures compatibility with multiple platforms. ProLite LE3240S is prepared for easy installation using the VESA wall mount. This display will suit a massive range of applications including public signage, retail, exhibitions and conference centres, POS/POI, control rooms and production facilities.

### 01 DISPLAY CHARACTERISTICS

| Diagonal                         | 31.5", 80cm                                                           |
|----------------------------------|-----------------------------------------------------------------------|
| Panel                            | VA, mild matte finish, haze 2%                                        |
| Native resolution                | 1920 x 1080 (2.1 megapixel Full HD)                                   |
| Aspect ratio                     | 16:9                                                                  |
| Panel brightness                 | 350 cd/m²                                                             |
| Static contrast                  | 4000:1                                                                |
| Response time (GTG)              | 8ms                                                                   |
| Viewing zone                     | horizontal/vertical: 178°/178°, right/left: 89°/89°, up/down: 89°/89° |
| Colour support                   | 16.7mln 8bit                                                          |
| Horizontal Sync                  | 28 - 92kHz                                                            |
| Viewable area W x H              | 698.4 x 392.85mm, 27.5 x 15.5"                                        |
| Bezel width (sides, top, bottom) | 12mm, 12mm, 17mm                                                      |
| Pixel pitch                      | 0.364mm                                                               |
| Bezel colour and finish          | black, glossy                                                         |

# 02 INTERFACES / CONNECTORS / CONTROLS

| Analog signal input    | VGA x1                               |
|------------------------|--------------------------------------|
| Digital signal input   | HDMI x3 (2.0)                        |
| Audio input            | Mini jack x1 (for VGA)               |
| Monitor control input  | RS-232c x1<br>RJ45 (LAN) x1<br>IR x1 |
| Audio output           | RCA (L/R) x1<br>Speakers 2 x 10W     |
| Monitor control output | RS-232c x1<br>IR loop through x1     |
| HDCP                   | yes                                  |
| USB ports              | x1 (v.2.0 media playback)            |
|                        |                                      |