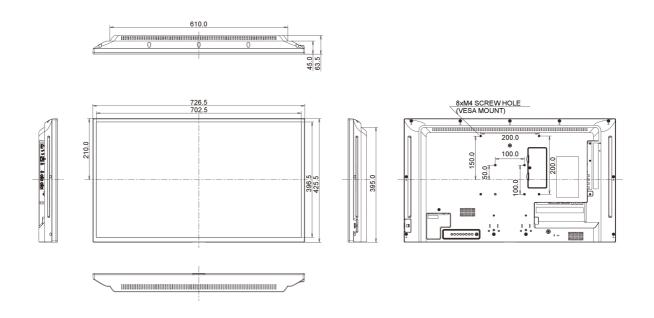

## 09 DIMENSIONS / WEIGHT

| Product dimensions W x H x D | 726.5 x 425.4 x 65.1mm |
|------------------------------|------------------------|
| Box dimensions W x H x D     | 818 x 547 x 139mm      |
| Weight (without box)         | 5.7kg                  |
| Weight (with box)            | 7,7kg                  |
| EAN code                     | 4948570119486          |