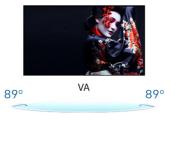

#### VA

VA panel technology offers higher contrast, darker blacks and much better viewing angles than standard TN technology. The screen will look good no matter what angle you look at it.

### 01 DISPLAY CHARACTERISTICS

| Diagonal                         | 31.5", 80cm                                                           |
|----------------------------------|-----------------------------------------------------------------------|
| Panel                            | VA, mild matte finish, haze 2%                                        |
| Native resolution                | 1920 x 1080 (2.1 megapixel Full HD)                                   |
| Aspect ratio                     | 16:9                                                                  |
| Panel brightness                 | 350 cd/m²                                                             |
| Static contrast                  | 4000:1                                                                |
| Response time (GTG)              | 8ms                                                                   |
| Viewing zone                     | horizontal/vertical: 178°/178°, right/left: 89°/89°, up/down: 89°/89° |
| Colour support                   | 16.7mln 8bit                                                          |
| Horizontal Sync                  | 28 - 92kHz                                                            |
| Viewable area W x H              | 698.4 x 392.85mm, 27.5 x 15.5"                                        |
| Bezel width (sides, top, bottom) | 12mm, 12mm, 17mm                                                      |
| Pixel pitch                      | 0.364mm                                                               |
| Bezel colour and finish          | black, glossy                                                         |