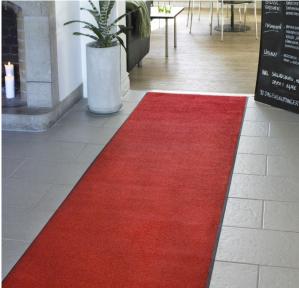

## Classic

The Classic is a professionally washable absorbent mat which can withstand the demands of heavily trafficked entrances. The strongly coloured nylon yarn offers both superior durability when washed and colour-fastness. The yarn is also mixed with carbon fibre threads which remove static electricity. The reverse is made of strong, thick nitrile rubber with a reinforced edge that keeps moisture and dirt in place.

## Size, width x length/Product no.

|              | Black  | Solid Red | Slate Grey | Anthracite | Granite |
|--------------|--------|-----------|------------|------------|---------|
|              | DIACK  | John Red  | State Grey | Antinacite | Granite |
| 85 x 150 cm  | 384125 | 384120    | 384904     | 384092     | 384135  |
| 85 x 300 cm  |        | 380295    | 380290     |            |         |
| 115 x 200 cm |        | 386120    | 386906     | 386367     | 386135  |
| 115 x 300 cm |        | 388120    | 388290     |            |         |