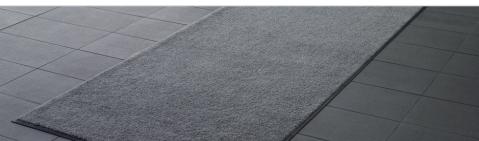

## Classic

The Classic is a professionally washable absorbent mat which can withstand the demands of heavily trafficked entrances. The strongly coloured nylon yarn offers both superior durability when washed and colour-fastness. The yarn is also mixed with carbon fibre threads which remove static electricity. The reverse is made of strong, thick nitrile rubber with a reinforced edge that keeps moisture and dirt in place.

## Size, width x length/Product no.

|              | Black  | Solid Red | Slate Grey | Anthracite | Granite |
|--------------|--------|-----------|------------|------------|---------|
|              | DIACK  | John Red  | State Grey | Antinacite | Granite |
| 85 x 150 cm  | 384125 | 384120    | 384904     | 384092     | 384135  |
| 85 x 300 cm  |        | 380295    | 380290     |            |         |
| 115 x 200 cm |        | 386120    | 386906     | 386367     | 386135  |
| 115 x 300 cm |        | 388120    | 388290     |            |         |