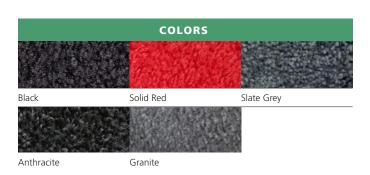

## Size, width x length/Product no.

|              | Black  | Solid Red | Slate Grey | Anthracite | Granite |
|--------------|--------|-----------|------------|------------|---------|
|              | DIACK  | John Red  | State Grey | Antinacite | Granite |
| 85 x 150 cm  | 384125 | 384120    | 384904     | 384092     | 384135  |
| 85 x 300 cm  |        | 380295    | 380290     |            |         |
| 115 x 200 cm |        | 386120    | 386906     | 386367     | 386135  |
| 115 x 300 cm |        | 388120    | 388290     |            |         |