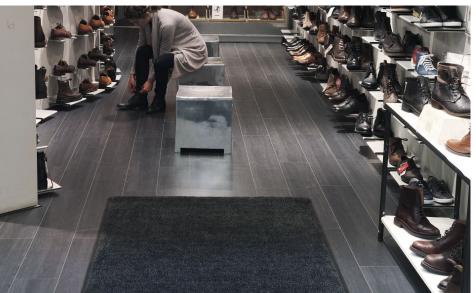

## Classic

The Classic is a professionally washable absorbent mat which can withstand the demands of heavily trafficked entrances. The strongly coloured nylon yarn offers both superior durability when washed and colour-fastness. The yarn is also mixed with carbon fibre threads which remove static electricity. The reverse is made of strong, thick nitrile rubber with a reinforced edge that keeps moisture and dirt in place.