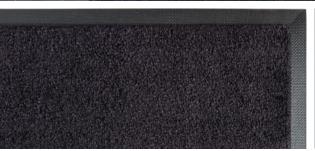

## Classic

The Classic is a professionally washable absorbent mat which can withstand the demands of heavily trafficked entrances. The strongly coloured nylon yarn offers both superior durability when washed and colour-fastness. The yarn is also mixed with carbon fibre threads which remove static electricity. The reverse is made of strong, thick nitrile rubber with a reinforced edge that keeps moisture and dirt in place.

## Size, width x length/Product no.

|              | Black  | Solid Red | Slate Grey | Anthracite | Granite |
|--------------|--------|-----------|------------|------------|---------|
|              | DIACK  | John Red  | State Grey | Antinacite | Granite |
| 85 x 150 cm  | 384125 | 384120    | 384904     | 384092     | 384135  |
| 85 x 300 cm  |        | 380295    | 380290     |            |         |
| 115 x 200 cm |        | 386120    | 386906     | 386367     | 386135  |
| 115 x 300 cm |        | 388120    | 388290     |            |         |