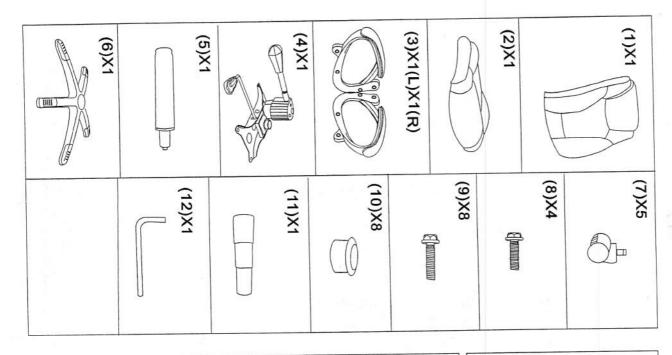

## Инструкция по эксплуатации.

Уважаемый покупатель!

## Вы приобрели кресло бренда College.

Наши стулья и кресла предназначены для использования в общественных и жилых помещениях. Сохранность изделий и продолжительность их эксплуатации зависят от правильного обращения и своевременного ухода за ними.

Для увеличения срока службы кресла мы рекомендуем Вам соблюдать следующие простые правила:

• При покупке в холодное время года (температура ниже +3°С) перед сборкой дайте креслу нагреться до комнатной температуры – подождите примерно 2 часа. Это предотвратит повреждение пластиковых деталей и обеспечит длительную работу пневмоцилидра регулировки высоты кресла.

• Эксплуатируйте кресла в проветриваемом помещении при температуре воздуха не менее +10°С и относительной влажнос