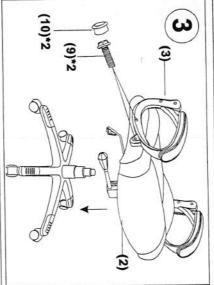

## Инструкция по эксплуатации.

Уважаемый покупатель!

## Вы приобрели кресло бренда College.

Наши стулья и кресла предназначены для использования в общественных и жилых помещениях. Сохранность изделий и продолжительность их эксплуатации зависят от правильного обращения и своевременного ухода за ними.

Для увеличения срока службы кресла мы рекомендуем Вам соблюдать следующие простые правила:

• При покупке в холодное время года (температура ниже +3°С) перед сборкой дайте креслу нагреться до комнатной температуры – подождите примерно 2 часа. Это предотвратит повреждение пластиковых деталей и обеспечит длительную работу пневмоцилидра регулировки высоты кресла.

• Эксплуатируйте кресла в проветриваемом помещении при температуре воздуха не менее +10°С и относительной влажности 6