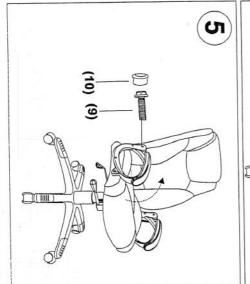

## Инструкция по эксплуатации.

Уважаемый покупатель!

## Вы приобрели кресло бренда College.

Наши стулья и кресла предназначены для использования в общественных и жилых помещениях. Сохранность изделий и продолжительность их эксплуатации зависят от правильного обращения и своевременного ухода за ними.

Для увеличения срока службы кресла мы рекомендуем Вам соблюдать следующие простые правила:

• При покупке в холодное время года (температура ниже +3°С) перед сборкой дайте креслу нагреться до комнатной температуры – подождите примерно 2 часа. Это предотвратит повреждение пластиковых деталей и обеспечит длительную работу пневмоцилидра регулировки высоты кресла.

• Эксплуатируйте кресла в проветриваемом помещении при температуре воздуха не менее +10°С и относительной влажности