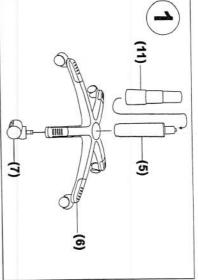

## Инструкция по эксплуатации.

Уважаемый покупатель!

## Вы приобрели кресло бренда College.

Наши стулья и кресла предназначены для использования в общественных и жилых помещениях. Сохранность изделий и продолжительность их эксплуатации зависят от правильного обращения и своевременного ухода за ними.

Для увеличения срока службы кресла мы рекомендуем Вам соблюдать следующие простые правила:

• При покупке в холодное время года (температура ниже +3°С) перед сборкой дайте креслу нагреться до комнатной температуры – подождите примерно 2 часа. Это предотвратит повреждение пластиковых деталей и обеспечит длительную работу пневмоцилидра регулировки высоты кресла.

• Эксплуатируйте кресла в проветриваемом помещении при температуре воздуха не менее +10°С и относительной влажности 60-