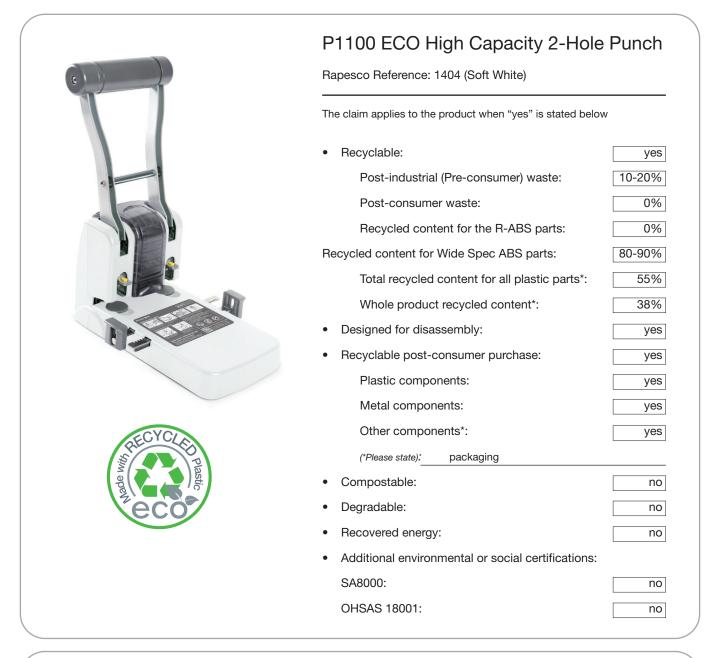

 $^{\ast}$  Total percentage values are +/- 1% and whole product recycled percentage is based on mass value.

The said supplier's information has been reviewed, evaluated and verified by TÜV Rheinland®