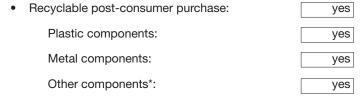

## HD-100 ECO Heavy Duty Stapler

Rapesco Reference: 1386 (Soft White)

The claim applies to the product when "yes" is stated below

Recyclable: yes Post-industrial (Pre-consumer) waste: 10-20% Post-consumer waste: 0% Recycled content for the R-ABS parts: 0% Recycled content for Wide Wpec ABS parts: 80-90% Total recycled content for all plastic parts\*: 82% 50% Whole product recycled content\*: Designed for disassembly: yes

Compostable: no

Degradable:
no

Recovered energy: no

Additional environmental or social certifications:

SA8000: no

OHSAS 18001: no

Additional significant sustainable criteria:

Rapesco confirms that the data mentioned in this document are the property of the suppliers and/or the manufactures involved in the concerned product, and which were conveyed to Rapesco by the suppliers and/or the manufactures, under their full and exclusive responsibility. We reserve the right to withdraw or amend the product specification in any way.

 $<sup>^{\</sup>star}$  Total percentage values are +/- 1% and whole product recycled percentage is based on mass value.