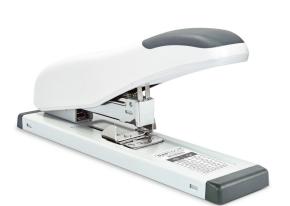

## HD-100 ECO Heavy Duty Stapler

Rapesco Reference: 1386 (Soft White)

The claim applies to the product when "yes" is stated below

Recyclable: yes Post-industrial (Pre-consumer) waste: 10-20% Post-consumer waste: 0% Recycled content for the R-ABS parts: 0% Recycled content for Wide Wpec ABS parts: 80-90% Total recycled content for all plastic parts\*: 82% 50% Whole product recycled content\*: Designed for disassembly: yes