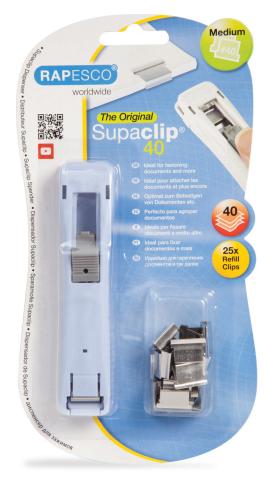

## Features

- Genuine Rapesco<sup>®</sup> Supaclip<sup>®</sup> refill clips
- (other types are not compatible with our dispensers)
- Clips will hold papers and many other materials securely
- Can be removed and reused time and time again without damaging the paper
- Refill clips leave no staple holes or snags/ crumples compared to regular paper clips
- Supaclip #40 easily clips up to 40 sheets (80gsm), twice as much as a standard stapler.

| Supa <b>clip</b> ® 2-40 SHEETS MEDIUM                                                  |                                   |                                  |
|----------------------------------------------------------------------------------------|-----------------------------------|----------------------------------|
| COLOUR HANGING CARD<br>Candy Pink dispenser - 1365<br>with 25 x Stainless Steel clips  | Single barcode: 5018505 030069    | Trade barcode: 5018505 030076    |
| COLOUR HANGING CARD<br>Powder Blue dispenser - 1366<br>with 25 x Stainless Steel clips | Single barcode:<br>5018505 030090 | Trade barcode:<br>5018505 030106 |
| COLOUR HANGING CARD<br>Transparent dispenser - 1370<br>with 25 x yellow emoji clips    | Single barcode:<br>5018505 030182 | Trade barcode:<br>5018505 030199 |
| PACK SIZE                                                                              |                                   |                                  |